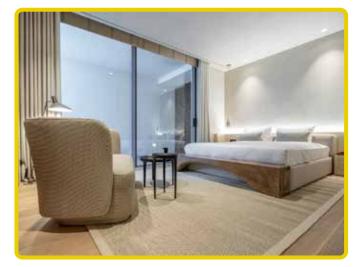

# Maxx Royal Resort Suit & Villa

Antalya - Turkey

Lighting of the Maxx Royal Villa, which is installed on an area of 1.040.500 m<sup>2</sup> and it makes it one of the most popular hotels in Antalya, has been completed. Specially designed 3663 decorative and technical lighting production and installation works were done.