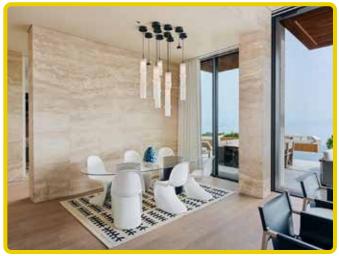

# Maxx Royal Resort Suit & Villa

Antalya - Turkey

Lighting of the Maxx Royal Villa, which is installed on an area of 1.040.500 m<sup>2</sup> and it makes it one of the most popular hotels in Antalya, has been completed. Specially designed 3663 decorative and technical lighting production and installation works were done.