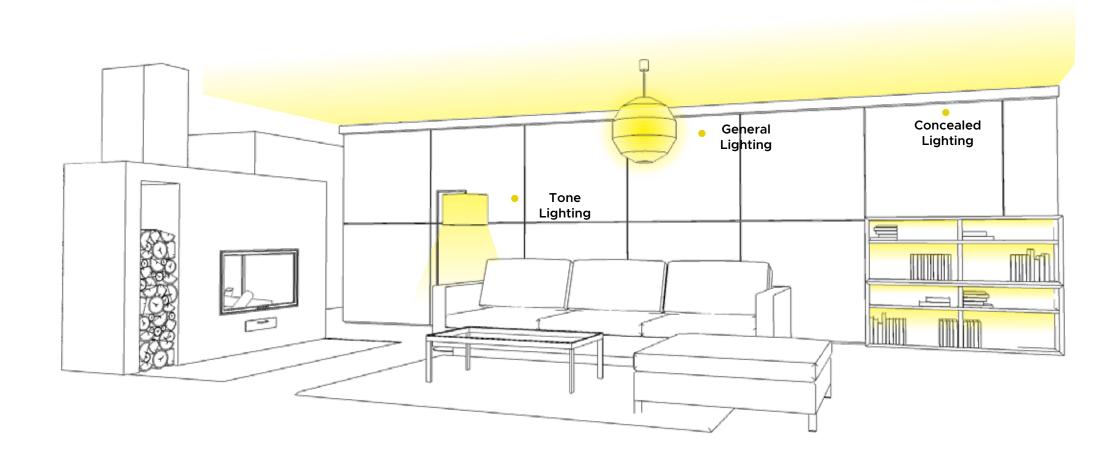

#### **INTERIOR LIGHTING**

Lighting has a profound effect on interior design. Every space needs its own, accurate lighting design. Hereby, while preparing the lighting project, many factors should be taken into consideration and their design criteria should be established.

For proper lighting, the light that the space can handle should be calculated. Light multiplies with reflections. These reflections should be controlled. The light must be constant, should not be vibrating. A diffuser should be used to prevent the light source from coming directly to our eyes. The direction and angle of light should be placed in such a way that it does not cause glare and shadow. The following points are taken into consideration in the design;

- -The intended use of the interior locus,
- -The desired amount of light,
- -The choice of the right light sources.