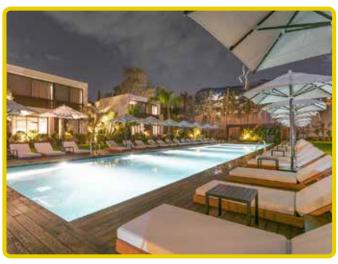

# Maxx Royal Resort Suit & Villa

Antalya - Turkey

Lighting of the Maxx Royal Villa, which is installed on an area of 1.040.500 m<sup>2</sup> and it makes it one of the most popular hotels in Antalya, has been completed. Specially designed 3663 decorative and technical lighting production and installation works were done.