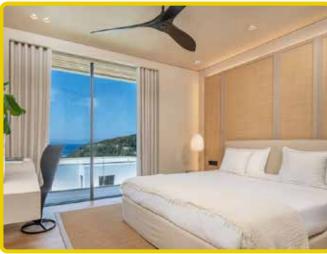

# Maxx Royal Resort Suit & Villa

Antalya - Turkey

Lighting of the Maxx Royal Villa, which is installed on an area of 1.040.500 m<sup>2</sup> and it makes it one of the most popular hotels in Antalya, has been completed. Specially designed 3663 decorative and technical lighting production and installation works were done.