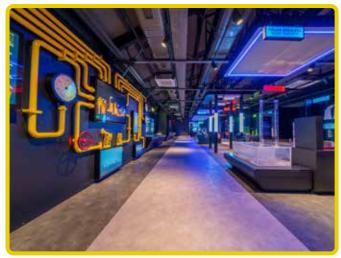

# Maxx Royal Resort Suit & Villa

Antalya - Turkey

Lighting of the Maxx Royal Villa, which is installed on an area of 1.040.500 m<sup>2</sup> and it makes it one of the most popular hotels in Antalya, has been completed. Specially designed 3663 decorative and technical lighting production and installation works were done.