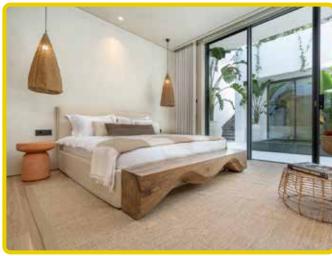

# Maxx Royal Resort Suit & Villa

Antalya - Turkey

Lighting of the Maxx Royal Villa, which is installed on an area of 1.040.500 m<sup>2</sup> and it makes it one of the most popular hotels in Antalya, has been completed. Specially designed 3663 decorative and technical lighting production and installation works were done.