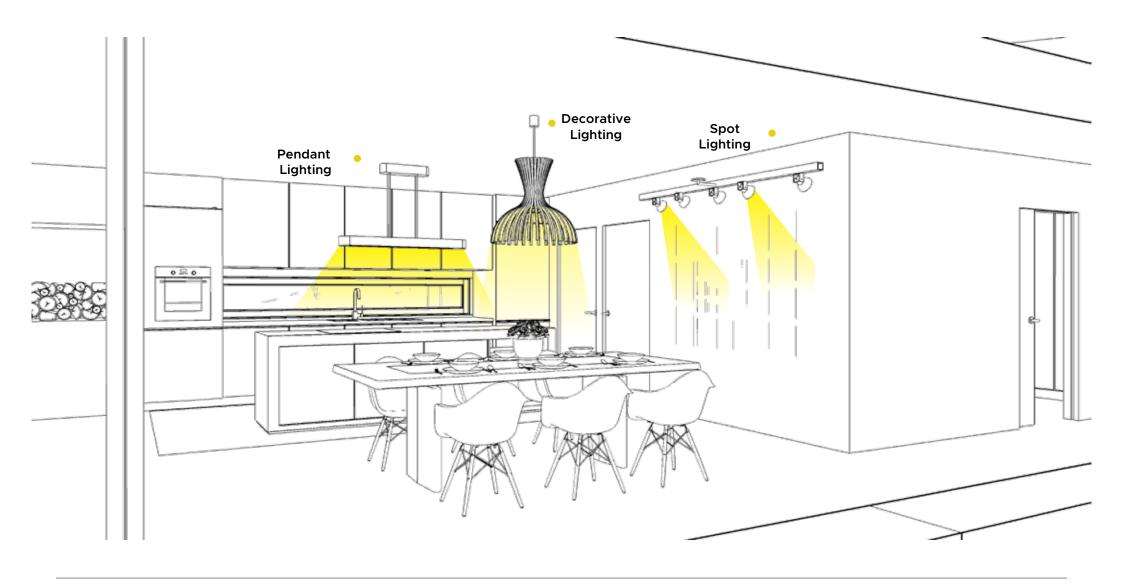

### INTERIOR LIGHTING TECHNIQUES

LIGHTING SYSTEMS

#### 01

#### Luminous flux (Φ)

Luminous flux can be defined as the amount of flow of light energy. Refers to the light power of a lamp. Its unit is the lumen. It's unit value defined as lumen.

02

#### **Luminous Level**

Luminous level is luminous flux that falls on a unit of time to a unit of space.

03

#### Intensity Of Light (I)

Light intensity is the luminous flux emitted from a point in a given direction per unit solid angle.

04