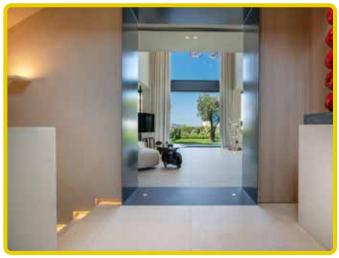

# Maxx Royal Resort Suit & Villa

Antalya - Turkey

Lighting of the Maxx Royal Villa, which is installed on an area of 1.040.500 m<sup>2</sup> and it makes it one of the most popular hotels in Antalya, has been completed. Specially designed 3663 decorative and technical lighting production and installation works were done.