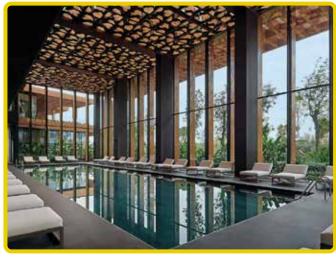

# Maxx Royal Resort Suit & Villa

Antalya - Turkey

Lighting of the Maxx Royal Villa, which is installed on an area of 1.040.500 m<sup>2</sup> and it makes it one of the most popular hotels in Antalya, has been completed. Specially designed 3663 decorative and technical lighting production and installation works were done.