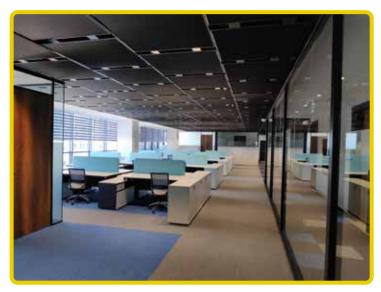

#### **INTERIOR LIGHTING**

Lighting has a profound effect on interior design. Every space needs its own, accurate lighting design. Hereby, while preparing the lighting project, many factors should be taken into consideration and their design criteria should be established.

For proper lighting, the light that the space can handle should be calculated. Light multiplies with reflections. These reflections should be controlled. The light must be constant, should not be vibrating. A diffuser should be used to prevent the light source from coming directly to our eyes. The direction and angle of light should be placed in such a way that it does not cause glare and shadow. The following points are taken into consideration in the design;