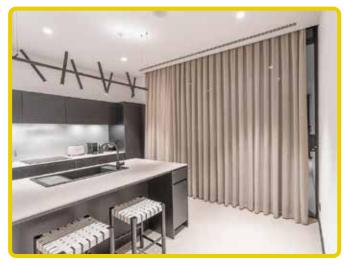

# Maxx Royal Resort Suit & Villa

Antalya - Turkey

Lighting of the Maxx Royal Villa, which is installed on an area of 1.040.500 m<sup>2</sup> and it makes it one of the most popular hotels in Antalya, has been completed. Specially designed 3663 decorative and technical lighting production and installation works were done.