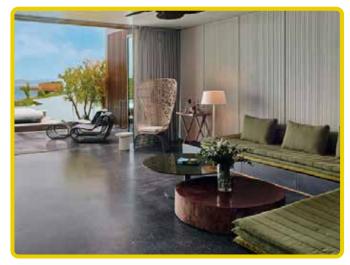

# Maxx Royal Resort Suit & Villa

Antalya - Turkey

Lighting of the Maxx Royal Villa, which is installed on an area of 1.040.500 m<sup>2</sup> and it makes it one of the most popular hotels in Antalya, has been completed. Specially designed 3663 decorative and technical lighting production and installation works were done.