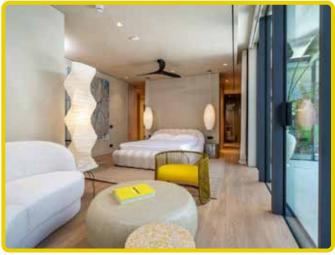

# Maxx Royal Resort Suit & Villa

Antalya - Turkey

Lighting of the Maxx Royal Villa, which is installed on an area of 1.040.500 m<sup>2</sup> and it makes it one of the most popular hotels in Antalya, has been completed. Specially designed 3663 decorative and technical lighting production and installation works were done.