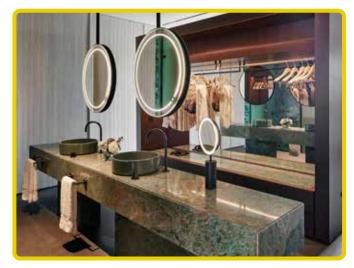

# Maxx Royal Resort Suit & Villa

Antalya - Turkey

Lighting of the Maxx Royal Villa, which is installed on an area of 1.040.500 m<sup>2</sup> and it makes it one of the most popular hotels in Antalya, has been completed. Specially designed 3663 decorative and technical lighting production and installation works were done.