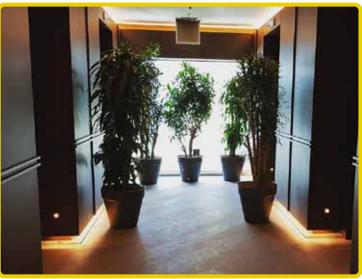

# Maxx Royal Resort Suit & Villa

Antalya - Turkey

Lighting of the Maxx Royal Villa, which is installed on an area of 1.040.500 m<sup>2</sup> and it makes it one of the most popular hotels in Antalya, has been completed. Specially designed 3663 decorative and technical lighting production and installation works were done.