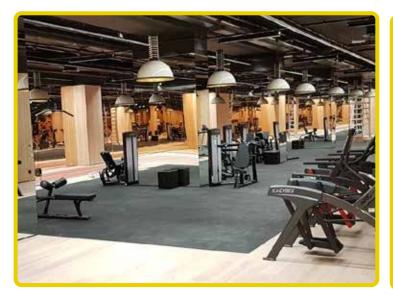

# Maxx Royal Resort Suit & Villa

Antalya - Turkey

Lighting of the Maxx Royal Villa, which is installed on an area of 1.040.500 m<sup>2</sup> and it makes it one of the most popular hotels in Antalya, has been completed. Specially designed 3663 decorative and technical lighting production and installation works were done.