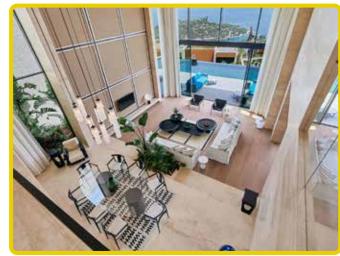

# Maxx Royal Resort Suit & Villa

Antalya - Turkey

Lighting of the Maxx Royal Villa, which is installed on an area of 1.040.500 m<sup>2</sup> and it makes it one of the most popular hotels in Antalya, has been completed. Specially designed 3663 decorative and technical lighting production and installation works were done.