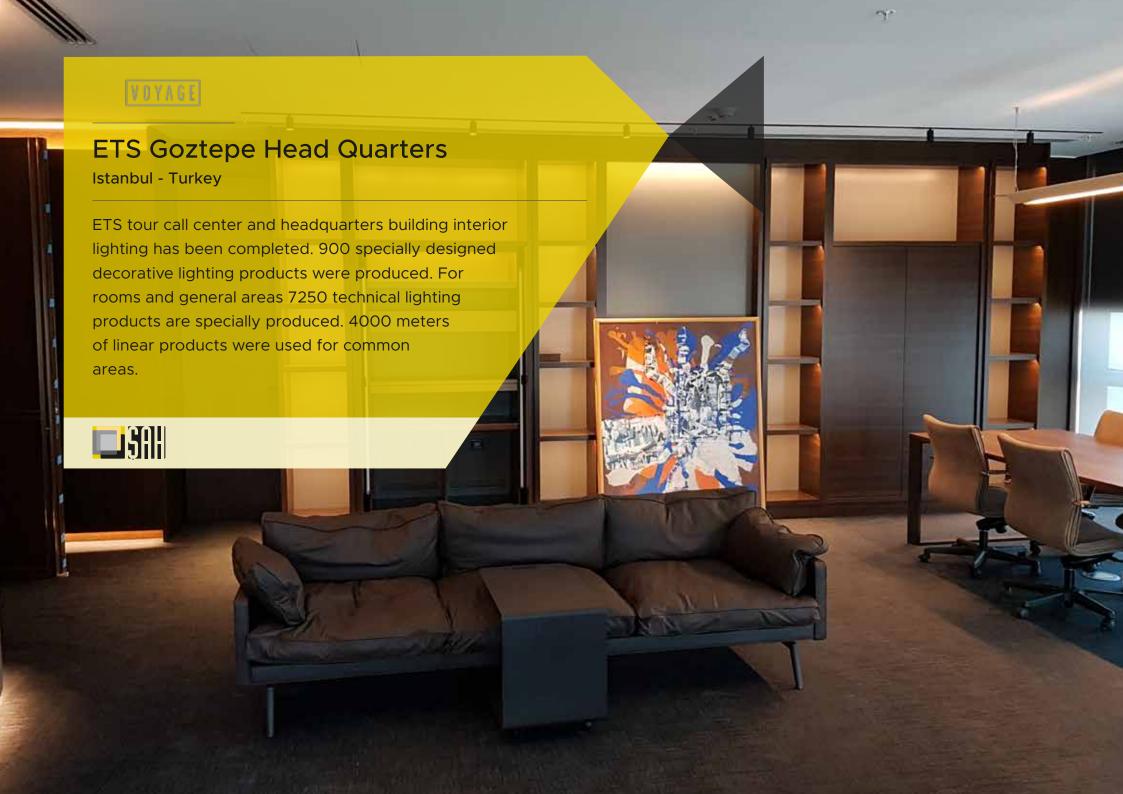

# Maxx Royal Resort Suit & Villa

Antalya - Turkey

Lighting of the Maxx Royal Villa, which is installed on an area of 1.040.500 m<sup>2</sup> and it makes it one of the most popular hotels in Antalya, has been completed. Specially designed 3663 decorative and technical lighting production and installation works were done.