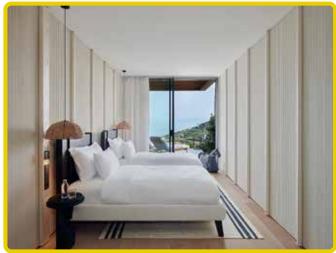

# Maxx Royal Resort Suit & Villa

Antalya - Turkey

Lighting of the Maxx Royal Villa, which is installed on an area of 1.040.500 m<sup>2</sup> and it makes it one of the most popular hotels in Antalya, has been completed. Specially designed 3663 decorative and technical lighting production and installation works were done.