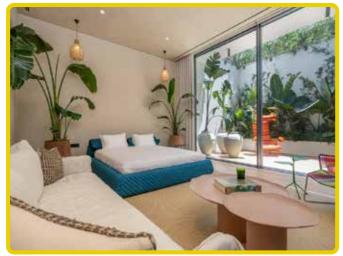

# Maxx Royal Resort Suit & Villa

Antalya - Turkey

Lighting of the Maxx Royal Villa, which is installed on an area of 1.040.500 m<sup>2</sup> and it makes it one of the most popular hotels in Antalya, has been completed. Specially designed 3663 decorative and technical lighting production and installation works were done.