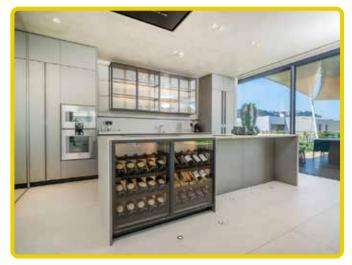

# Maxx Royal Resort Suit & Villa

Antalya - Turkey

Lighting of the Maxx Royal Villa, which is installed on an area of 1.040.500 m<sup>2</sup> and it makes it one of the most popular hotels in Antalya, has been completed. Specially designed 3663 decorative and technical lighting production and installation works were done.