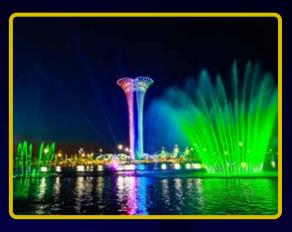

## Expo Tower Antalya - 2016

Antalya - Turkey

The tower, called Turkey's Eiffel, was inspired by the Hadrian Gate and the palm trees that are the symbol of Antalya. The entire automation system was commissioned by our company by using Philips Color Kinetics family products for lighting towers and roofs.