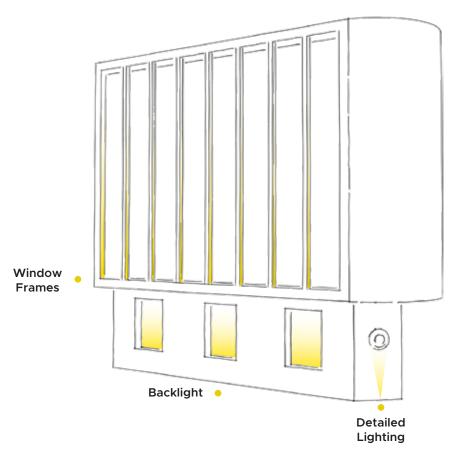

### DETERMINING OF THE DETAILS

It is applied to emphasize important elements on the building face, artistic elements, interesting architectural formations and special areas that are desired to be brighter than the surroundings. Although this lighting technique is similar to general lighting structure ,the details that are desired to be highlighted in the structure are emphasized by using devices with low power. Selective highlighting on a building face can be in the form of static or dynamic lighting.

Window Framing

Backlight

Accentuation