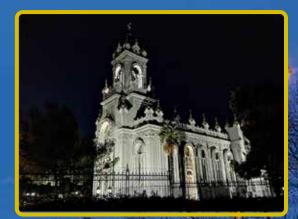

## Sveti Stefan Church

Fatih - Istanbul

Sveti Stefan Church, also known as the Steel Church, is a church in Fatih, Istanbul, located on the shores of the Golden Horn between the districts of Balat and Fener, and attached to the Bulgarian Exarchy. Built on October 25, 1859, the church was reopened in 2018 after seven years of restoration. Architectural façade lighting, project design and merchandising were made by our company.