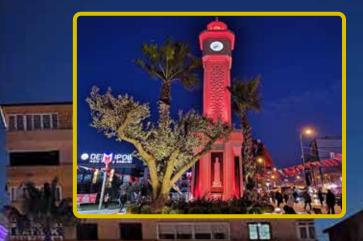

## **Umraniye Clock Tower**

Istanbul - Turkey

The Umraniye Clock Tower, which was designed with inspiration from Ottoman architecture and built with natural stone on a steel construction carrier system, has become the symbol of the region. Within the scope of the project, the design of the clock tower's environmental lighting and tower RGB lighting, installation and commissioning were made by our company.