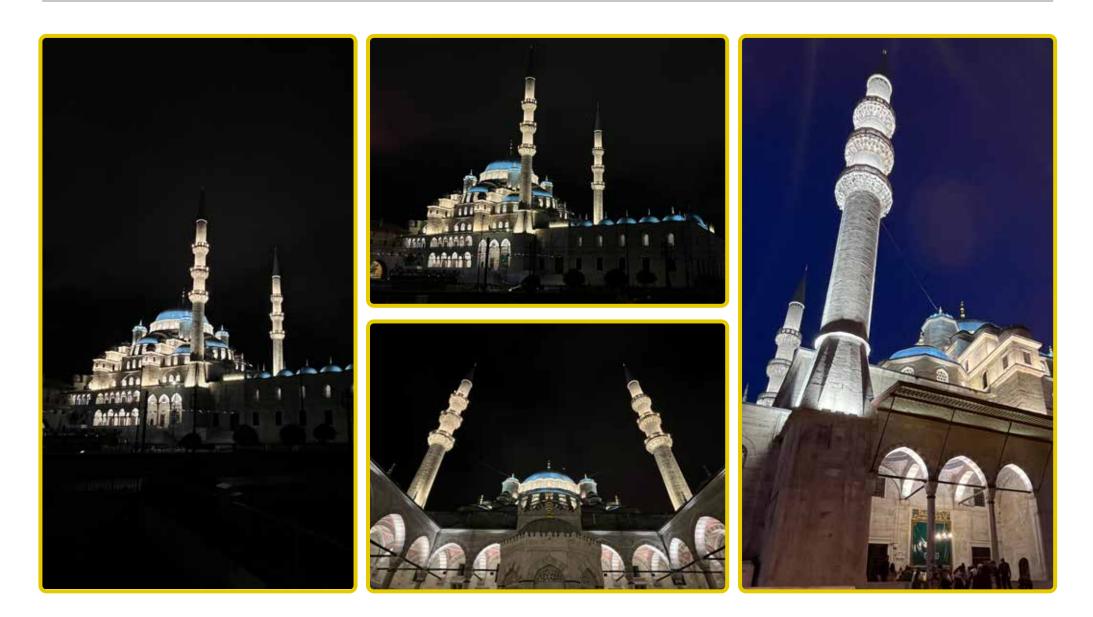

### Yeni Camii Istanbul - Turkey

The Yeni Camii or Valide Sultan Mosque is a mosque in Istanbul, the foundation of which was laid in 1597 by the order of Safiye Sultan, the wife of Sultan Murad III, and was completed and opened for worship in 1665 with the great efforts and donations of Turhan Hatice Sultan, the mother of the then Sultan Mehmed IV. Philips Uni series RGBW projectors were used in the project. The angle settings, addressing and all commissioning of the projectors were done by our company.

## Yeni Camii

Istanbul - Turkey