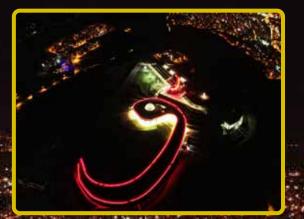

## **Balıkesir Camlık Hill**

Balıkesir – Turkey

The social facility project, which was built by the Balikesir Metropolitan Municipality on a hill overlooking the city, attracted attention with the lighting of the crescent minaret mosque and the vav integrated with red and white colors, was completed. Philips brand products were used within the scope of the project and the commissioning process was carried out by our company.