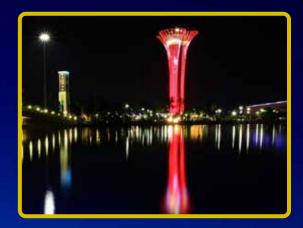

## Expo Tower Antalya - 2016

Antalya - Turkey

The tower, called Turkey's Eiffel, was inspired by the Hadrian Gate and the palm trees that are the symbol of Antalya. The entire automation system was commissioned by our company by using Philips Color Kinetics family products for lighting towers and roofs.