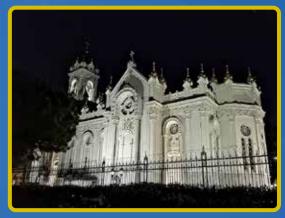

## Sveti Stefan Church

Fatih - Istanbul

Sveti Stefan Church, also known as the Steel Church, is a church in Fatih, Istanbul, located on the shores of the Golden Horn between the districts of Balat and Fener, and attached to the Bulgarian Exarchy. Built on October 25, 1859, the church was reopened in 2018 after seven years of restoration. Architectural façade lighting, project design and merchandising were made by our company.