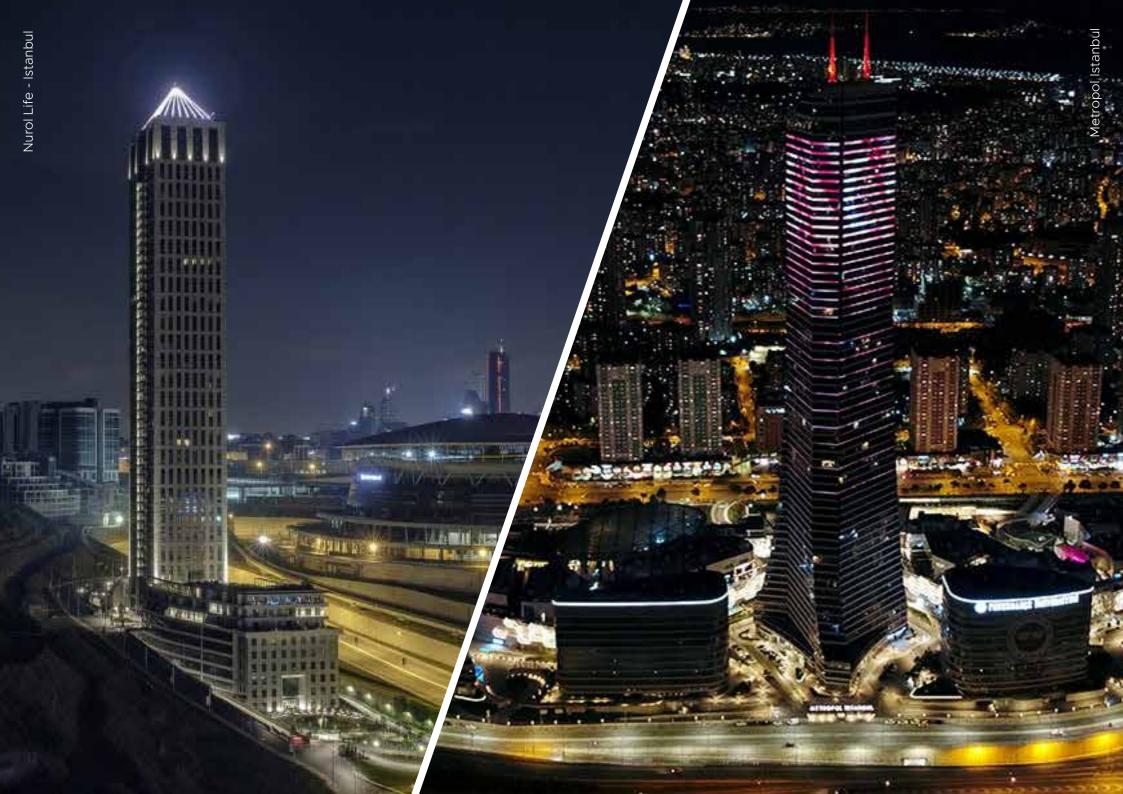

# Nurol Life

Istanbul – Turkey

The lighting of the pyramid-shaped structure on the roof of the Nurol life building built in Seyrantepe next to the Ali Samiyen Sports Complex in Istanbul was made with RGB pixel led from Philips Color Kinetics family products.