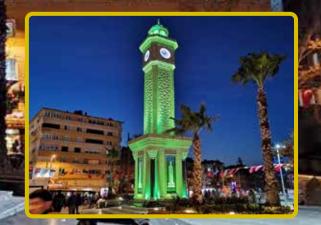

## **Umraniye Clock Tower**

Istanbul - Turkey

The Umraniye Clock Tower, which was designed with inspiration from Ottoman architecture and built with natural stone on a steel construction carrier system, has become the symbol of the region. Within the scope of the project, the design of the clock tower's environmental lighting and tower RGB lighting, installation and commissioning were made by our company.