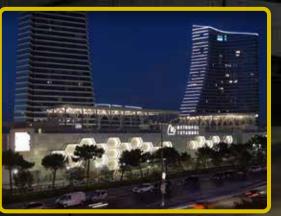

### Metropol Istanbul

Istanbul - Turkey

Metropol Istanbul is Turkey's largest mixed-use project consisting of offices, residences and shopping centers. LED screen application has been made on the 300 meter high A-Block tower's facade, which can be seen from many parts of the city. On this facade, which has 30,000 pixels, animations and videos can be played with the Madrix control system. Philips Color Kinetics products were used in the project. The installation of the products was carried out by the personnel who could access the façade with the help of rope. The antenna posts on the roof of the A-Block are illuminated by the Philips Color Kinetics product family of ColorReach products.