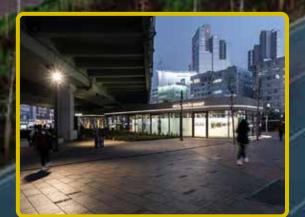

### Metropol Istanbul

Istanbul - Turkey

Metropol Istanbul is Turkey's largest mixed-use project consisting of offices, residences and shopping centers. LED screen application has been made on the 300 meter high A-Block tower's facade, which can be seen from many parts of the city. On this facade, which has 30,000 pixels, animations and videos can be played with the Madrix control system. Philips Color Kinetics products were used in the project. The installation of the products was carried out by the personnel who could access the façade with the help of rope. The antenna posts on the roof of the A-Block are illuminated by the Philips Color Kinetics product family of ColorReach products.