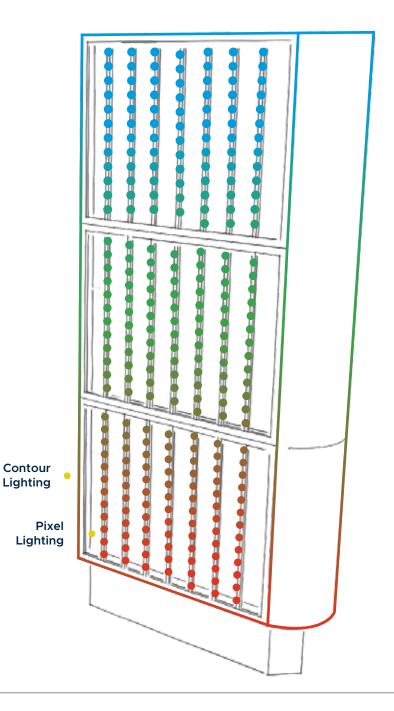

#### **DIRECT VIEW**

These are applications made in such a way that the light source is directly visible to the human eye. It is usually designed using linear or Pixel (Dot) type products. Media Facade applications are large-sized, animated, on building surfaces, point-controlled and is for advertising and light show applications. With pixel-based control, building surfaces can be transformed into LED screens. As it can be used by revealing the building architecture, it can also create only a screen perception by making the building architecture invisible in many applications. In the contour lighting technique, the outline of the structure is simplified and indicated using a thin line of light. The purpose of this lighting technique is not to illuminate the surfaces, but to make the illuminated lighting devices themselves visible. Complex dynamic images and color changes can be created with LED devices that enter directly into the observer's field of vision.Since the aim is to clarify the geometry of the structure and reveal its architectural lines, lighting devices are directly positioned on the facade of the structure.