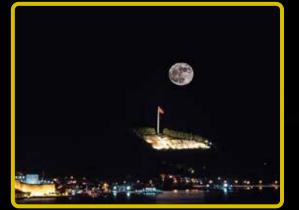

## **Balıkesir Camlık Hill**

Balıkesir – Turkey

The social facility project, which was built by the Balikesir Metropolitan Municipality on a hill overlooking the city, attracted attention with the lighting of the crescent minaret mosque and the vav integrated with red and white colors, was completed. Philips brand products were used within the scope of the project and the commissioning process was carried out by our company.