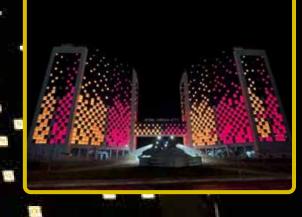

### Metropol Istanbul

Istanbul - Turkey

Metropol Istanbul is Turkey's largest mixed-use project consisting of offices, residences and shopping centers. LED screen application has been made on the 300 meter high A-Block tower's facade, which can be seen from many parts of the city. On this facade, which has 30,000 pixels, animations and videos can be played with the Madrix control system. Philips Color Kinetics products were used in the project. The installation of the products was carried out by the personnel who could access the façade with the help of rope. The antenna posts on the roof of the A-Block are illuminated by the Philips Color Kinetics product family of ColorReach products.