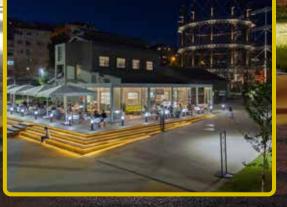

## Historical Kadıkoy Gas House

Istanbul - Turkey

Hasanpasa Gas House, which started to serve in 1891 as the second gas house of the Anatolian side and the last gas house of Istanbul, has provided the lighting and fuel necessity of the city for 101 years. Istanbul Metropolitan Municipality reopened it as a Cultural Complex and Energy Museum. The facility's interior, landscape and architectural lighting was done by our company and in addition project design merchandising of the products were made by our company.