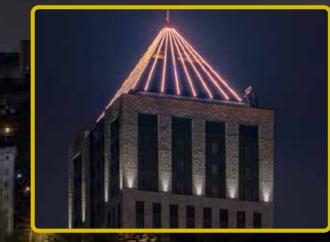

## **Umraniye Clock Tower**

Istanbul - Turkey

The Umraniye Clock Tower, which was designed with inspiration from Ottoman architecture and built with natural stone on a steel construction carrier system, has become the symbol of the region. Within the scope of the project, the design of the clock tower's environmental lighting and tower RGB lighting, installation and commissioning were made by our company.