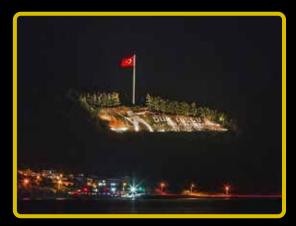

## **Balıkesir Camlık Hill**

Balıkesir – Turkey

The social facility project, which was built by the Balikesir Metropolitan Municipality on a hill overlooking the city, attracted attention with the lighting of the crescent minaret mosque and the vav integrated with red and white colors, was completed. Philips brand products were used within the scope of the project and the commissioning process was carried out by our company.