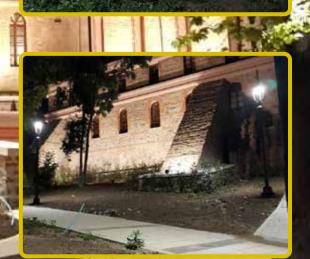

# Nurol Life

Istanbul – Turkey

The lighting of the pyramid-shaped structure on the roof of the Nurol life building built in Seyrantepe next to the Ali Samiyen Sports Complex in Istanbul was made with RGB pixel led from Philips Color Kinetics family products.