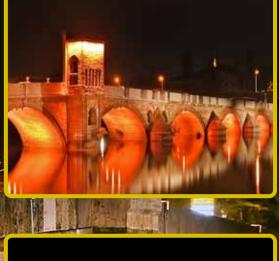

## **Tunca and Meric Bridges**

Edirne - Turkey

In Edirne, known as the city of bridges, the architectural lighting of the TUNCA and MERIC bridges, each of which is a work of art, was made by our company. In the project, the installation of products and equipment was carried out by hanging-stretching method with 316L stainless and lead plates without using any screws and similar materials in a way not to damage the historical texture. Project is published in many magazines and social media sites.