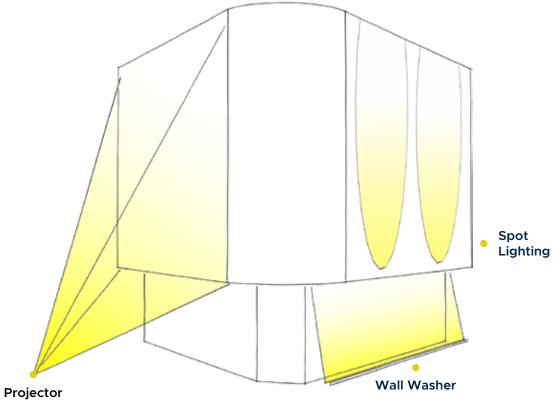

### FLOODLIGHT AND WALLWASHING

Floodlights are fixtures that spread wide lightbeams. It is the best solution to irridiate high and wide spaces.

Wall washing can be used to illuminate the complete building surface as well as can be applied to highlight only certain areas such as columns or balconies in order to reveal the building's architecture.

Wall Grazing

Spot Light

Pro