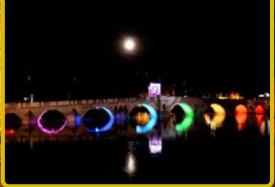

## **Tunca and Meric Bridges**

Edirne - Turkey

In Edirne, known as the city of bridges, the architectural lighting of the TUNCA and MERIC bridges, each of which is a work of art, was made by our company. In the project, the installation of products and equipment was carried out by hanging-stretching method with 316L stainless and lead plates without using any screws and similar materials in a way not to damage the historical texture. Project is published in many magazines and social media sites.