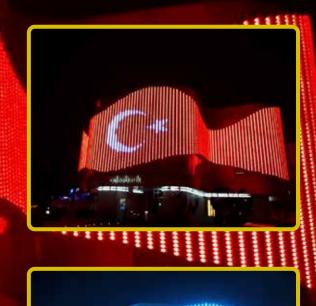

## **Erbil Media City**

Irak - Erbil

The Erbil Media City project, one of the most iconic buildings in Erbil, Iraq, manifests itself at night with endless lighting scenarios. Philips Uni series product was used within the scope of the project. 3000 RGB wallwasher are placed in the panels on the façade. The edge columns are illuminated by powerful UniFlood RGB projectors.