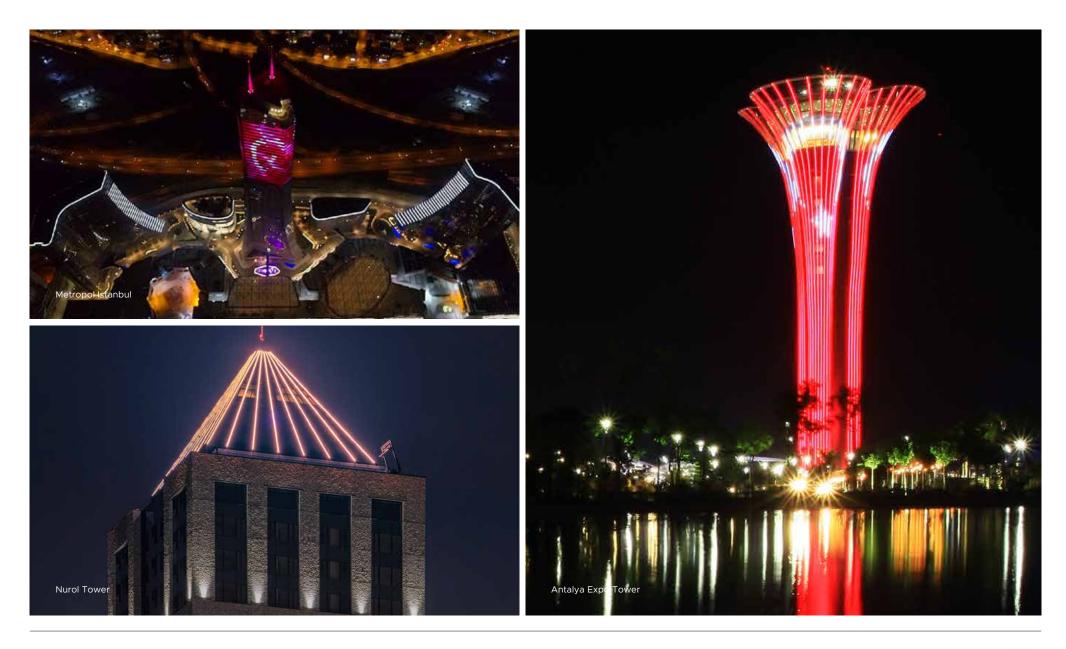

### Metropol Istanbul

Istanbul - Turkey

Metropol Istanbul is Turkey's largest mixed-use project consisting of offices, residences and shopping centers. LED screen application has been made on the 300 meter high A-Block tower's facade, which can be seen from many parts of the city. On this facade, which has 30,000 pixels, animations and videos can be played with the Madrix control system. Philips Color Kinetics products were used in the project. The installation of the products was carried out by the personnel who could access the façade with the help of rope. The antenna posts on the roof of the A-Block are illuminated by the Philips Color Kinetics product family of ColorReach products.

## Expo Tower Antalya - 2016

Antalya - Turkey

The tower, called Turkey's Eiffel, was inspired by the Hadrian Gate and the palm trees that are the symbol of Antalya. The entire automation system was commissioned by our company by using Philips Color Kinetics family products for lighting towers and roofs.

# Nurol Life

Istanbul – Turkey

The lighting of the pyramid-shaped structure on the roof of the Nurol life building built in Seyrantepe next to the Ali Samiyen Sports Complex in Istanbul was made with RGB pixel led from Philips Color Kinetics family products.