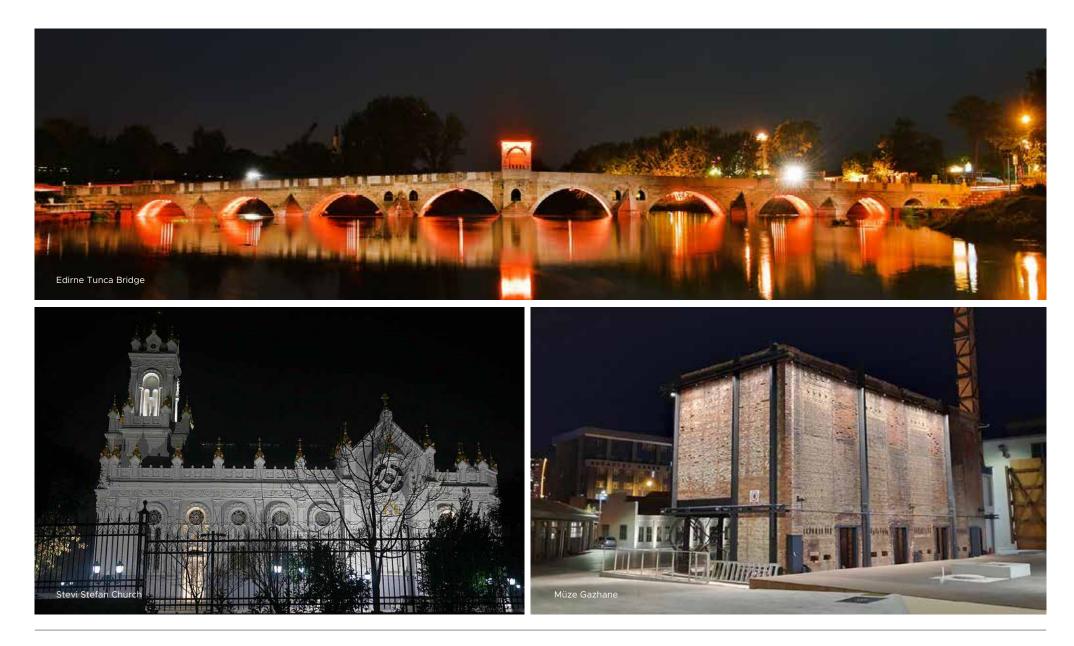

## **Tunca and Meric Bridges**

Edirne - Turkey

In Edirne, known as the city of bridges, the architectural lighting of the TUNCA and MERIC bridges, each of which is a work of art, was made by our company. In the project, the installation of products and equipment was carried out by hanging-stretching method with 316L stainless and lead plates without using any screws and similar materials in a way not to damage the historical texture. Project is published in many magazines and social media sites.

## Sveti Stefan Church

Fatih - Istanbul

Sveti Stefan Church, also known as the Steel Church, is a church in Fatih, Istanbul, located on the shores of the Golden Horn between the districts of Balat and Fener, and attached to the Bulgarian Exarchy. Built on October 25, 1859, the church was reopened in 2018 after seven years of restoration. Architectural façade lighting, project design and merchandising were made by our company.

## Historical Kadıkoy Gas House

Istanbul - Turkey

Hasanpasa Gas House, which started to serve in 1891 as the second gas house of the Anatolian side and the last gas house of Istanbul, has provided the lighting and fuel necessity of the city for 101 years. Istanbul Metropolitan Municipality reopened it as a Cultural Complex and Energy Museum. The facility's interior, landscape and architectural lighting was done by our company and in addition project design merchandising of the products were made by our company.