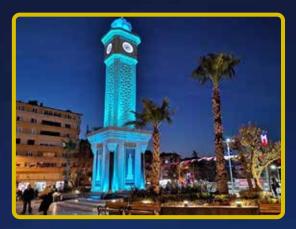

## **Umraniye Clock Tower**

Istanbul - Turkey

The Umraniye Clock Tower, which was designed with inspiration from Ottoman architecture and built with natural stone on a steel construction carrier system, has become the symbol of the region. Within the scope of the project, the design of the clock tower's environmental lighting and tower RGB lighting, installation and commissioning were made by our company.