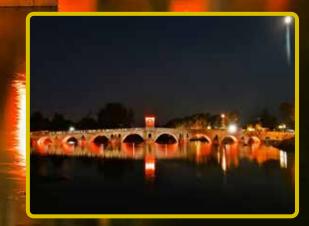

## **Tunca and Meric Bridges**

Edirne - Turkey

In Edirne, known as the city of bridges, the architectural lighting of the TUNCA and MERIC bridges, each of which is a work of art, was made by our company. In the project, the installation of products and equipment was carried out by hanging-stretching method with 316L stainless and lead plates without using any screws and similar materials in a way not to damage the historical texture. Project is published in many magazines and social media sites.