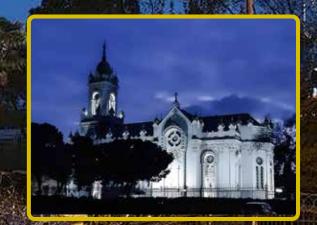

## Sveti Stefan Church

Fatih - Istanbul

Sveti Stefan Church, also known as the Steel Church, is a church in Fatih, Istanbul, located on the shores of the Golden Horn between the districts of Balat and Fener, and attached to the Bulgarian Exarchy. Built on October 25, 1859, the church was reopened in 2018 after seven years of restoration. Architectural façade lighting, project design and merchandising were made by our company.