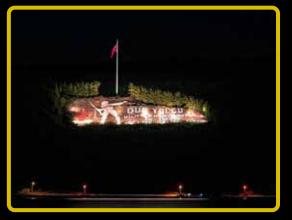

## Canakkale Dur Yolcu Monument

Eceabat - Canakkale

The "Dur Yolcu" monument, which is one of the most important symbols of Çanakkale and located on the ridges of Kilitbahir Village of Eceabat district, expresses to the passengers who are in the ships passing through the Dardanelles Strait and those who come to the region are in the location where an era has sunk. As SAH Group, we are honored to be able to work in the renewal of the lighting of the "Dur Yolcu" monument .